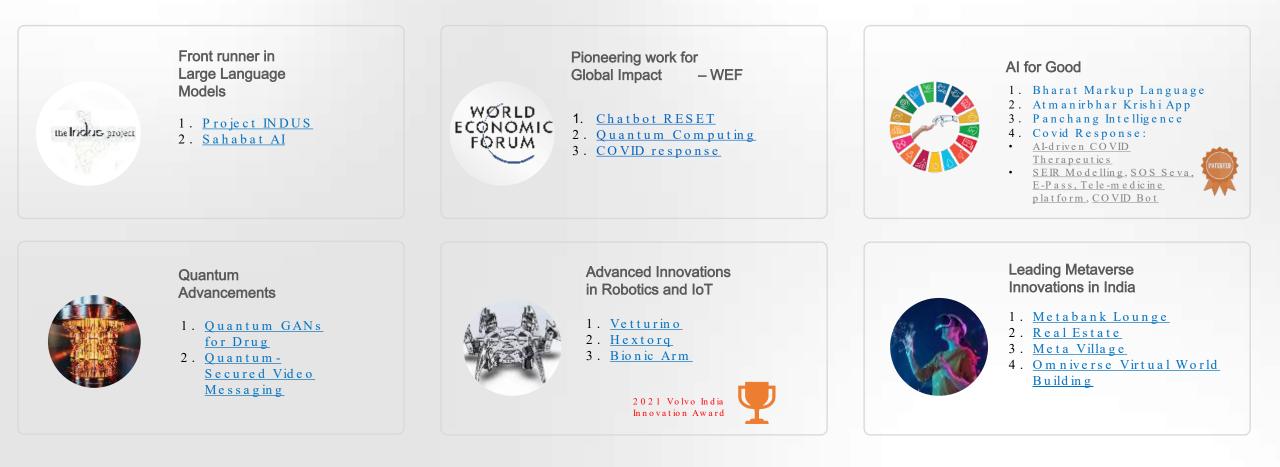

# Unlocking global opportunities

Sahabat AI Makers Lab's Indus 2.0 journey kicked off in partnership with NVIDIA & Indosat.