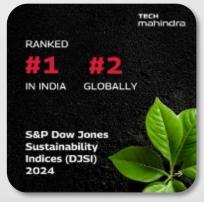

#### Ranked #1 in India and #2 globally

In the "TSV IT services" category of DJSI 2024. With an SP Global ESG score of 88 and an exceptional 100 percentile in its industry.

#### Global Leader In Sustainability

Top Indian company in IT Services on DJSI World Index 2024 and has been ranked 2nd globally with a score of 88 and perfect 100 percentile

Only Indian IT company to receive "A" rating in both the CDP climate change and water security disclosures 2023.