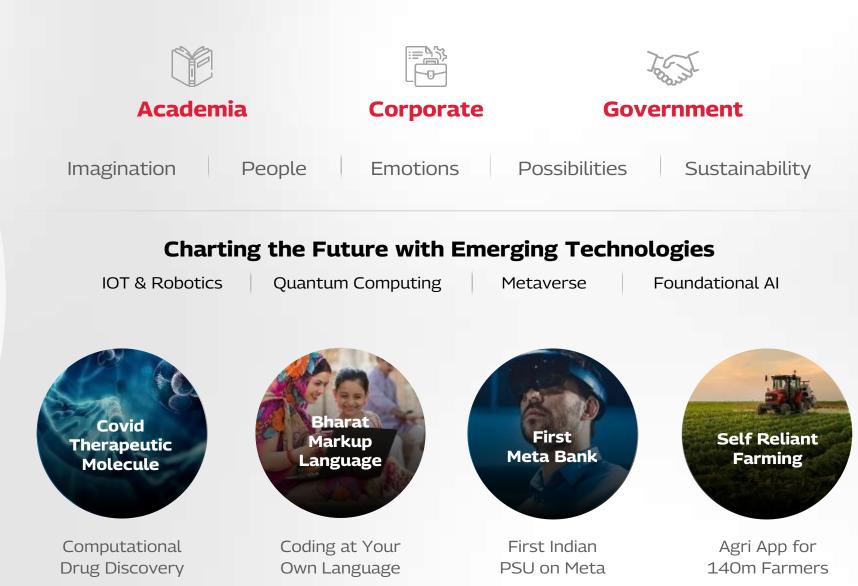

# Unlocking global opportunities

Sahabat AI Makers Lab's Indus 2.0 journey kicked off in partnership with NVIDIA & Indosat.