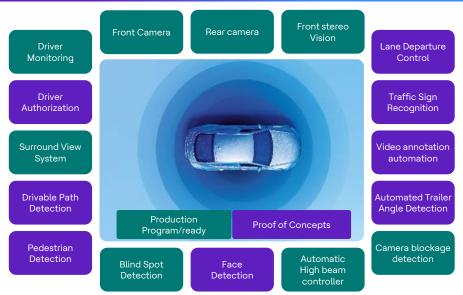

## **HCLTech Automotive**

An end-to-end engineering technology development and integration partner, from chip to cloud, supercharging automotive enterprises in their journey to the future of mobility.

Chip-to-cloud capabilities

2 Digital technologies

Investments into infrastructure, labs, solutions & COEs

4 Ecosystem integration

5 Innovative business models

## Trends shaping the automotive industry and impacting our business

Alternate Propulsion / Electrification / ICE to EV

**SDV** 

**Evolving Architectures** 

**Connected Mobility** 

**Autonomous** 

## Our Automotive business and technology roadmap

"Our vision is to be the partner of choice for all automotive technologies in, around and outside the vehicle "

## Technologies we are incubating

AI/ML GenAI powered products & processes

Solutions t can bring automation especially in Test & Integration

Building the infrastructure required for more agile way of automotive software development

Digital platform technologies

Cloud engineering

Major key markets

**BCC** locations

Germany

US

Sweden

1

## **Automotive Service Offerings**